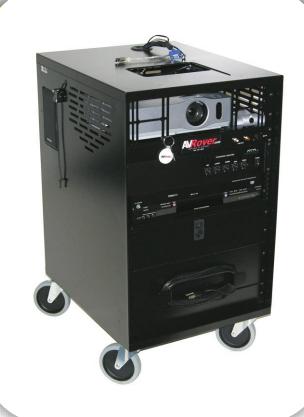

# ARover cart specs

#### A Classroom's Best Friend.

#### Console

Steel: powder coated, scratch resistant Dimensions: 36"H x 19"W x 24"D Security Features: Security screws on all components and panels Locking Storage Compartment Convenient power outlets (2) Removable rear access panel for service

#### **Projector** (Standard Model)

Brightness: 3000 ANSI lumens minimum

Computer Resolution: XGA

Computer Compatibility: IBM & Mac

Video Compatibility: NTSC/PAL/SECAM; HDTV

(480i, 480p, 720p, 1080i)

Lamp Life: 3000 hours (Economy Mode)

#### Mixer Amplifier

Output: 25 watts RMS

Controls: Mic input, laptop input, combo input

Audio Out: 2-RCA line level

1-Balanced XLR mic level

#### **DVD Player**

#### **Speakers** (on 3 sides)

Woofers: 5 1/4" mica-filled

Tweeters: 1/2" liquid cooled titanium

Power Handling: 50 watts

Frequency Response: 90Hz-20kHz