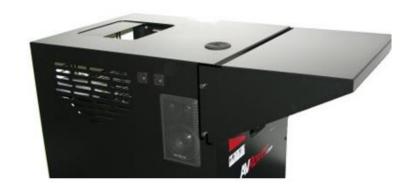

- Adjustable image size and height
- Professional sound system
- Totally secure even when in use
- Retractable video and audio cables
- Shareable between classrooms
- No setup time

#### **Projector** (Standard Model)

Brightness: 3000 ANSI lumens minimum

Computer Resolution: XGA

Computer Compatibility: IBM & Mac

Video Compatibility: NTSC/PAL/SECAM; HDTV

(480i, 480p, 720p, 1080i)

Lamp Life: 3000 hours (Economy Mode)