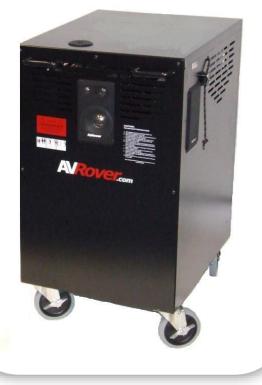

#### Console

Steel: powder coated, scratch resistant Dimensions: 36"H x 19"W x 24"D Security Features: Security screws on all components and panels Locking Storage Compartment Convenient power outlets (2) Removable rear access panel for service